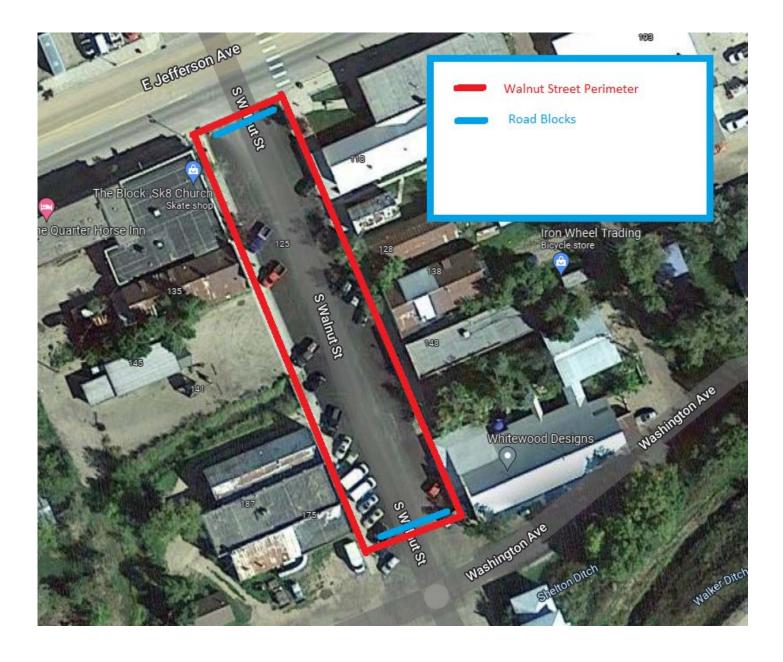

#### 7. NEW BUSINESS

| А. | Public Hearing: Liquor License Application for Town of Hayden, Historic Hayden Granary               | Page | 21 |
|----|------------------------------------------------------------------------------------------------------|------|----|
| В. | Public Hearing: Liquor License Application for Town of Hayden, Walnut Street                         | Page | 29 |
| C. | Review and Consider for Approval Resolution 2022-09 A Resolution Authorizing Issuance of             | Page | 32 |
|    | Credit Cards And signers on Credit Cards for the Town of Hayden, Colorado and Business               |      |    |
|    | Credit Card Application Addendum                                                                     |      |    |
| D. | Review and Consider for Approval of the 1 <sup>st</sup> Reading of Ordinance 716 An Ordinance of the | Page | 33 |
|    | Town Council of the Town of Hayden, Colorado, Adopting and Updated Official Town Zoning Map          | )    |    |